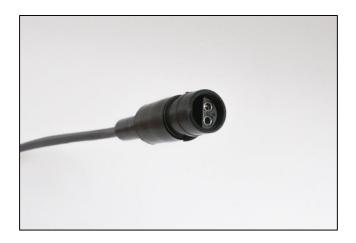

**New Connector Style:** If you have the screw together type (M12) three pin connector, the IWP Shift Sensor F300-A0241-0000 is a direct fit.

**Old Connector Style:** If you have the push together rubber 2 pin connector, you will need the IWP Sensor Update Kit F300-K0195-0000.