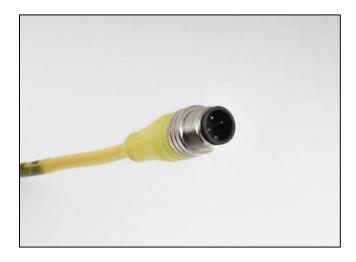

**New Connector Style:** If you have the screw together type (M12) three pin connector, the IWP Shift Sensor F300-A0241-0000 is a direct fit.

**Old Connector Style:** If you have the push together rubber 2 pin connector, you will need the IWP Sensor Update Kit F300-K0195-0000.